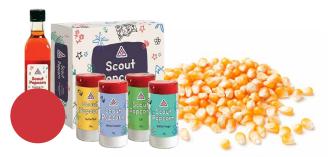

### **Family Movie Night Kit**

White Cheddar Seasoning, 70 g Dill Seasoning, 90 g

Salt & Vinegar Seasoning, 70 g

1 Bag of Kernels, 850 g 1 Butter/Salt, 100 g

1 Popping Oil, 500 ml

1 Bag of Kernels, 850 g Coconut Oil, 500 ml