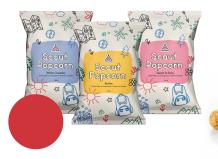

### **Family Size Flavour Bundle**

1 Bag Dill, 210 g 1 Bag Salt & Vinegar, 240 g 1 Bag Kaboom, 240 g 1 Bag Sweet & Salty, 300 g