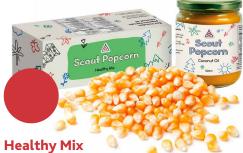

#### **Simple Mix**

White Cheddar Bag, 240 g Butter Bag, 210 g Sweet & Salty Bag, 300 g

1 kg Caramel